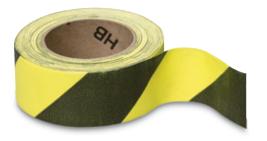

### **Reflective Roll Tape**

| 2" WIDE<br>Cat. No. | 3" WIDE<br>Cat. No. | 4" WIDE<br>CAT. NO. | COLOR                 |
|---------------------|---------------------|---------------------|-----------------------|
| AZ-3108             | BZ-3108             | CZ-3108             | Black & Yellow Stripe |
| AZ-3110             | BZ-3110             | CZ-3110             | Red & White Stripe    |
| E warda par rall    |                     |                     |                       |

5 yards per roll. . . . . . . . . . . . . . . .