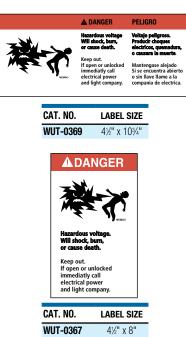

## "Mr. Ouch" NEMA Safety Labels

- Use on pad-mounted transformers located in public areas
- · Meets NEMA and UL standards
- Made of tamper-resistant film to prevent defacing and vandalism
- Permanent pressure-sensitive adhesive makes removal virtually impossible
- Orange WARNING label goes on outside of enclosure
- Red DANGER label goes on inside of enclosure

# Self-Sticking Polyester Safety Labels

| <b>A</b> DANGER |            |  |
|-----------------|------------|--|
| CAT. NO.        | LABEL SIZE |  |
| WJA-1100        | 21⁄4" x 9" |  |
| WQA-1100        | 5" x 14"   |  |