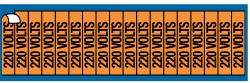

## **Conduit and Voltage Markers**

Positively identify voltage on conduit, load centers, circuit breakers, switches and other electrical equipment to allow faster, safer repair.

- Made from rugged, self-sticking vinyl adheres to most surfaces
- High-contrast black type on safety-orange background for visibility
- For more information, see p. D-29

# Vinyl Conduit and Voltage Markers

- Helps prevent mistakes and trial-and-error searching during electrical service work
- Manufactured from rugged, self-sticking vinyl with highcontrast black printing on safety-orange background
- OSHA compliant

| STYLE A  | STYLE B       | STYLE C  |               |
|----------|---------------|----------|---------------|
| 2¼" X 9" | 11/8" X 41/2" | 2¼" X ½" | LEGEND        |
| WJT-5010 | WDT-5010      | WAT-5010 | 110 Volts     |
| WJT-5011 | WDT-5011      | WAT-5011 | 115 Volts     |
| WJT-5012 | WDT-5012      | WAT-5012 | 120 Volts     |
| WJT-5045 | WDT-5045      | WAT-5045 | 120/208 Volts |
| WJT-5013 | WDT-5013      | WAT-5013 | 208 Volts     |
| WJT-5014 | WDT-5014      | WAT-5014 | 220 Volts     |
| WJT-5015 | WDT-5015      | WAT-5015 | 230 Volts     |
| WJT-5016 | WDT-5016      | WAT-5016 | 240 Volts     |
| WJT-5017 | WDT-5017      | WAT-5017 | 250 Volts     |
| WJT-5018 | WDT-5018      | WAT-5018 | 277 Volts     |
| WJT-5046 | WDT-5046      | WAT-5046 | 277/480 Volts |
| WJT-5057 | WDT-5057      | WAT-5057 | 380 Volts     |
| WJT-5044 | WDT-5044      | WAT-5044 | 415 Volts     |
| WJT-5019 | WDT-5019      | WAT-5019 | 440 Volts     |
| WJT-5020 | WDT-5020      | WAT-5020 | 460 Volts     |
| WJT-5021 | WDT-5021      | WAT-5021 | 480 Volts     |
| WJT-5022 | WDT-5022      | WAT-5022 | 550 Volts     |
| WJT-5023 | WDT-5023      | WAT-5023 | 600 Volts     |
| WJT-5024 | WDT-5024      | WAT-5024 | 2,200 Volts   |
| WJT-5025 | WDT-5025      | WAT-5025 | 2,300 Volts   |
| WJT-5026 | WDT-5026      | WAT-5026 | 2,400 Volts   |
| WJT-5027 | WDT-5027      | WAT-5027 | 4,160 Volts   |
| WJT-5028 | WDT-5028      | WAT-5028 | 4,800 Volts   |
| WJT-5058 | WDT-5058      | WAT-5058 | 5,000 Volts   |
| WJT-5029 | WDT-5029      | WAT-5029 | 6,900 Volts   |