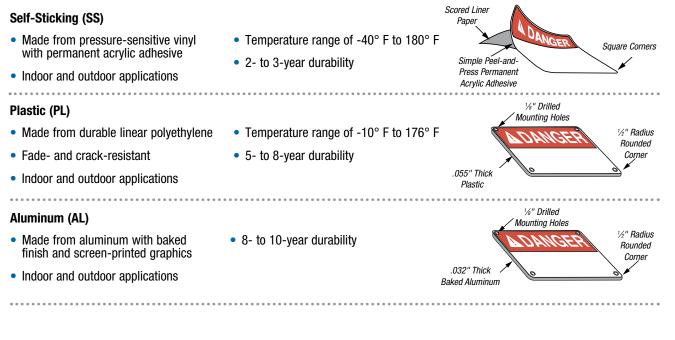

# Self-Sticking Polyester Safety Labels

| <b>A</b> DANGER |            |  |
|-----------------|------------|--|
| CAT. NO.        | LABEL SIZE |  |
| WJA-1100        | 21⁄4" x 9" |  |
| WQA-1100        | 5" x 14"   |  |

| CAT. NO. | LABEL SIZE |
|----------|------------|
| WJA-0076 | 2¼" x 9"   |
| WQA-0076 | 5" x 14"   |

| A DANGER<br>High<br>voltage. | <u>ک</u>   |
|------------------------------|------------|
|                              |            |
| CAT. NO.                     | LABEL SIZE |

- Made from pressure-sensitive vinyl with polyester overlaminate and permanent acrylic adhesive
- Use indoors or outdoors temperature range of -40° F to 180° F
- 5-year durability