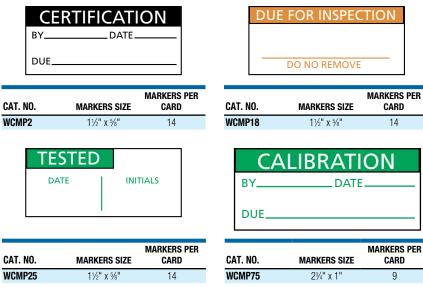

# The handy markers for frequent identification jobs. Write-On Control Markers

CAT. NO.

WCMP6

CAT. NO.

WCMP3

CAT. NO.

WCMP24

ΒY

ΒY

DUE.

REASON

- A quick and easy way to keep on-the-spot records
- Easy to carry and dispense as needed
- Made from pressure-sensitive, imprintable matte vinyl
- Adheres to clean, flat, dry, smooth surfaces
- · Resists grease, oil and moisture

| INSPECTED |          |  |
|-----------|----------|--|
| DATE      | INITIALS |  |
|           |          |  |
|           |          |  |

| CAT. NO. | MARKERS SIZE | MARKERS PER<br>CARD |
|----------|--------------|---------------------|
| WCMP19   | 1½" x %"     | 14                  |

| INVENTORY |      |  |
|-----------|------|--|
| NO.       | DATE |  |
| COUNT     | BY   |  |

| CAT. NO. | MARKERS SIZE | MARKERS PER<br>CARD |
|----------|--------------|---------------------|
| WCMP20   | 1½" x %"     | 14                  |

| EMERGENCY   |   |
|-------------|---|
| FIRE        |   |
| POLICE      | _ |
| MEDICAL     |   |
| MAINTENANCE |   |

| CAT. NO. | MARKERS SIZE | MARKERS PER<br>CARD |
|----------|--------------|---------------------|
| WCMP7    | 21/2" x 1"   | 9                   |

| ACCEPTED |  |  |
|----------|--|--|
| DATE     |  |  |
|          |  |  |
|          |  |  |
|          |  |  |

| CAT. NO. | MARKERS SIZE | MARKERS PER<br>CARD | CAT. NO. |
|----------|--------------|---------------------|----------|
| WCMP5    | 1½" x %"     | 14                  | WCMP1    |

• Accepts marking by pen, pencil, felt-tip marker, typewriter or rubber stamp

 Standard marker size is 1½"W x 5%"H with 14 markers per card

CAUTION

BIN

 Some markers available in extra-large 2½"W x 1"H size with 9 markers per card

MARKERS SIZE

1½" х %

MARKERS SIZE

1½" x %"

MARKERS SIZE

21/2" x 1"

MARKERS SIZE

11/2" x 5/8

DATE

RFJF(

NO

MARKERS PER

CARD

14

MARKERS PER

CARD

14

MARKERS PER

CARD

9

MARKERS PER

CARD

14

| EXTINGUISHER |     |
|--------------|-----|
| CHEC         | KED |
| DATE         | BY  |
|              |     |
|              |     |

| CAT. NO. | MARKERS SIZE | MARKERS PER<br>CARD |
|----------|--------------|---------------------|
| WCMP16   | 1½" x %"     | 14                  |

| CERTIFICATION |      |  |
|---------------|------|--|
| BY            | DATE |  |
| DUE           |      |  |

| CAT. NO. | MARKERS SIZE | MARKERS PER<br>CARD |
|----------|--------------|---------------------|
| WCMP9    | 1½" x 5%"    | 14                  |

| CAT. NO. | MARKERS SIZE | MARKERS PER<br>CARD |
|----------|--------------|---------------------|
| WCMP22   | 1½" x 5%"    | 14                  |

| CAT. NO. | MARKERS SIZE | MARKERS PER<br>CARD |
|----------|--------------|---------------------|
| WCMP21   | 21/2" x 1"   | 9                   |

| CALIBRATION |     |              | ON                  |
|-------------|-----|--------------|---------------------|
|             | BY  | DATE         |                     |
|             | DUE |              |                     |
|             |     |              |                     |
| CAT. N      | 10. | MARKERS SIZE | MARKERS PER<br>CARD |
| WCMP        | 26  | 1½" x 5/8"   | 14                  |

## Write-On Control Markers (continued)

| REJECTED |      |
|----------|------|
| BY       | DATE |
| REASON   |      |

| CAT. NO. | MARKERS SIZE | MARKERS PER<br>CARD |
|----------|--------------|---------------------|
| WCMP4    | 1½" x 5/8"   | 14                  |