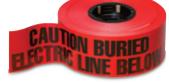

### **Buried Utility Tape**

- · Protect against costly dig-ins
- Place 1 to 1½ feet below the ground surface directly above the pipeline or cable below
- Bright, fade-resistant colors warn equipment operators that a vital pipeline or cable is buried below before damage occurs
- Black text on a bright background