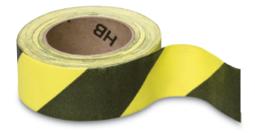

### **Reflective Roll Tape**

| 2" WIDE<br>Cat. No. | 3" WIDE<br>Cat. No. | 4" WIDE<br>CAT. NO. | COLOR                 |
|---------------------|---------------------|---------------------|-----------------------|
| AZ-3108             | BZ-3108             | CZ-3108             | Black & Yellow Stripe |
| AZ-3110             | BZ-3110             | CZ-3110             | Red & White Stripe    |
| E warda par rall    |                     |                     |                       |

5 yards per roll. . . . . . . . . . . . . . . .