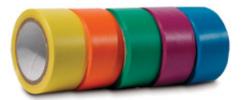

## **Color-Coded Vinyl I.D. Tape**

- · Effectively warns or identifies equipment, traffic and housekeeping items
- Choose from different widths
- Many colors available

| 1" WIDE        | 2" WIDE  | 3" WIDE  | 4" WIDE  |        |
|----------------|----------|----------|----------|--------|
| CAT. NO.       | CAT. NO. | CAT. NO. | CAT. NO. | COLOR  |
| AA-1121        | BA-1121  | CA-1121  | NA-1121  | Silver |
| AA-1122        | BA-1122  | CA-1122  | NA-1122  | Black  |
| AA-1123        | BA-1123  | CA-1123  | NA-1123  | Blue   |
| AA-1124        | BA-1124  | CA-1124  | NA-1124  | Brown  |
| AA-1125        | BA-1125  | CA-1125  | NA-1125  | Green  |
| AA-1126        | BA-1126  | CA-1126  | NA-1126  | Orange |
| AA-1127        | BA-1127  | CA-1127  | NA-1127  | Purple |
| AA-1128        | BA-1128  | CA-1128  | NA-1128  | Red    |
| AA-1129        | BA-1129  | CA-1129  | NA-1129  | White  |
| AA-1130        | BA-1130  | CA-1130  | NA-1130  | Yellow |
| AA-1131        | BA-1131  | CA-1131  | NA-1131  | Clear  |
| 60 yards per i | roll     |          |          |        |