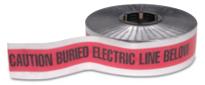

### **Buried Utility Tape**

- · Protect against costly dig-ins
- Place 1 to 1½ feet below the ground surface directly above the pipeline or cable below
- Bright, fade-resistant colors warn equipment operators that a vital pipeline or cable is buried below before damage occurs
- Black text on a bright background

### Foil-Backed Detectable Buried Utility Tape

- Features a metallic backing designed to be detectable under normal earthen surfaces up to 18" with common metal detectors
- Simple and fast method for relocating lines, cables and conduit for future renovation
- Black text on a bright background